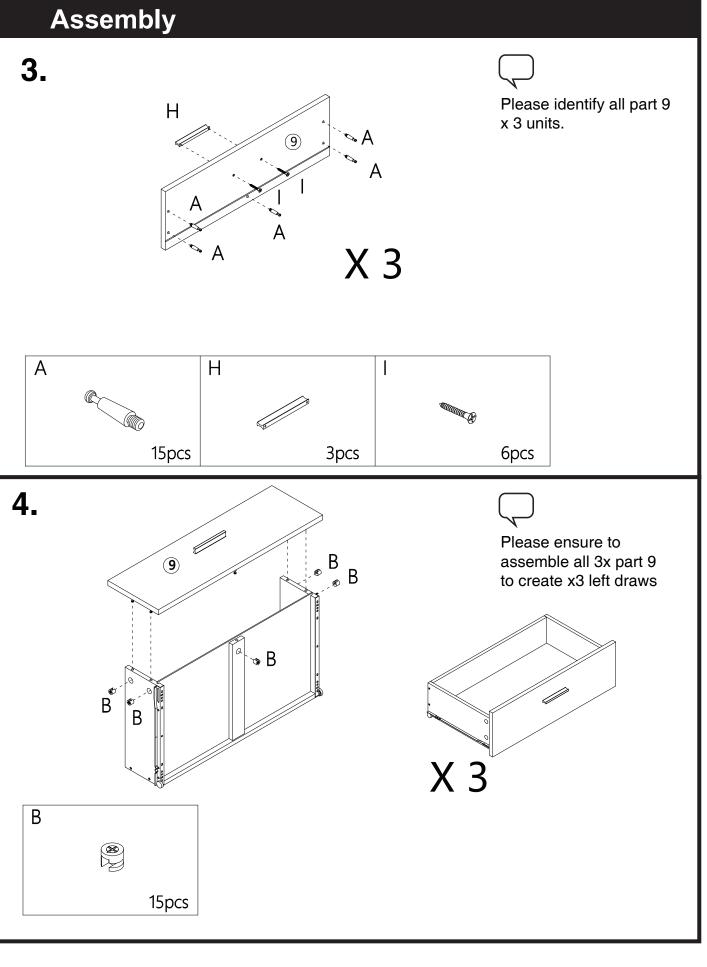

ease ensure to place your product in a safe position in a room and away from other furniture children may be tempted to climb on such as windows, ceiling fans, curtains and cords.

#### Care and maintenance

- Please periodically check all things and re-tighten as necessary.
- To clean your item, please use a damp cloth and wipe clean.
- Never allow any kind of liquid to remain on your furniture.
- Absorption can cause wood to warp or finishes to delaminate.
- Please do not place hot items (e.g., hot drinks) directly onto the surface.
- Please do not drag and pull your furniture.

#### **Part Name** X 3 **X** 3 RIGHT DRAWS LEFT DRAWS



# SPECIAL TIPS FOR FITTING CAM-LOCKS AND QUICKFIT





"please follow the arrow direction to fix to part during assembly"

1.



D

30pcs

X 6

2.



X 6





#### 7.



# 8.



# 9. 🦵



# 10.



# Assembly В 6 3pcs L 7 (5) 3pcs 12. (5) В 7 3pcs

# Assembly 13. 6 6 **(5**) В Ć B 7 3pcs 3 C 3pcs 14. 8 3 8



**17.** 







21.





Please ensure to assemble part 9 x 3 left draws and part 10 x 3 right draws in correct orientation.