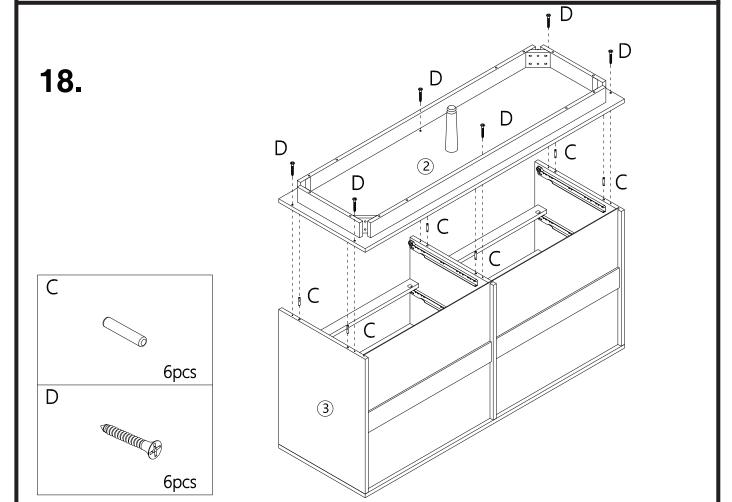

# Assembly 13. 6 6 **(5**) В Ć B 7 3pcs 3 C 3pcs 14. 8 3 8

**17.** 

21.

Please ensure to assemble part 9 x 3 left draws and part 10 x 3 right draws in correct orientation.