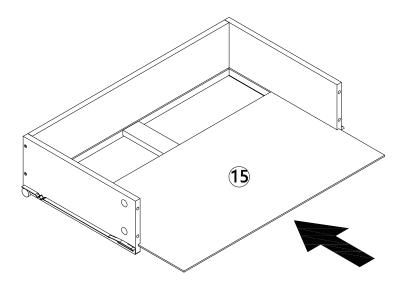

# Assembly В 6 3pcs L 7 (5) 3pcs 12. (5) В 7 3pcs

# Assembly 13. 6 6 **(5**) В Ć B 7 3pcs 3 C 3pcs 14. 8 3 8

**17.** 

21.

Please ensure to assemble part 9 x 3 left draws and part 10 x 3 right draws in correct orientation.