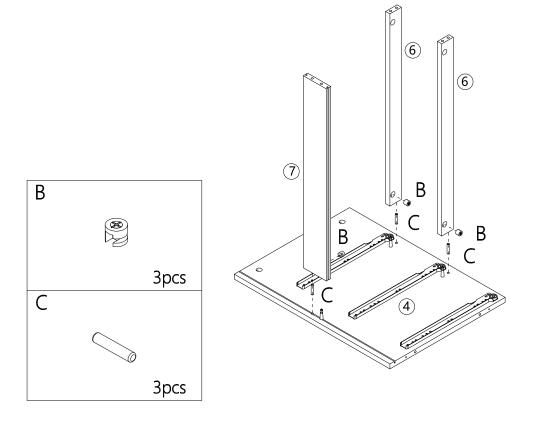

# Assembly В 6 3pcs L 7 (5) 3pcs 12. (5) В 7 3pcs

# Assembly 13. 6 6 **(5**) В Ć B 7 3pcs 3 C 3pcs 14. 8 3 8

**17.** 

21.

Please ensure to assemble part 9 x 3 left draws and part 10 x 3 right draws in correct orientation.