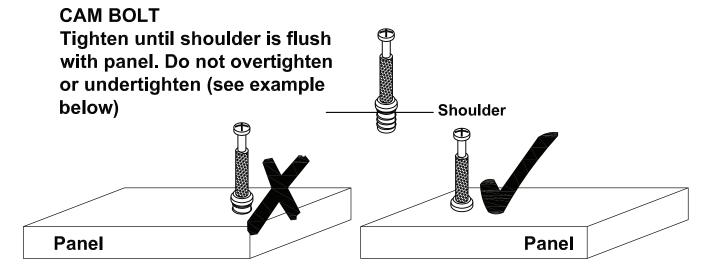

# SPECIAL TIPS FOR FITTING CAM-LOCKS AND QUICKFIT

"please follow the arrow direction to fix to part during assembly"

1.

D

30pcs

X 6

2.

X 6