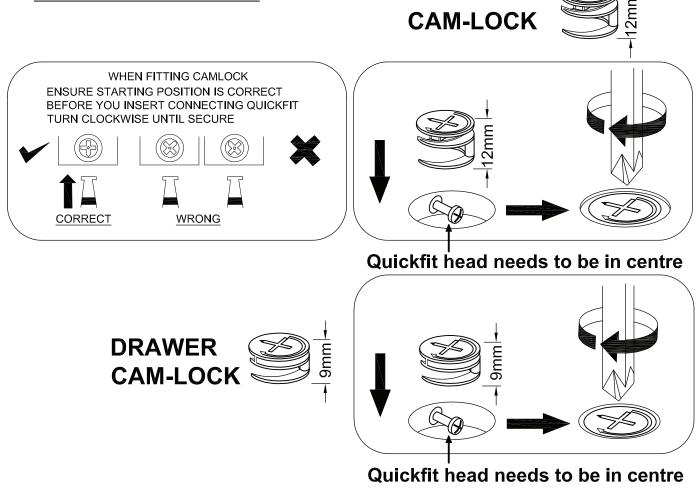

# SPECIAL TIPS FOR FITTING CAM-LOCKS AND QUICKFIT

"please follow the arrow direction to fix to part during assembly"

1.

D

30pcs

X 6

2.

X 6