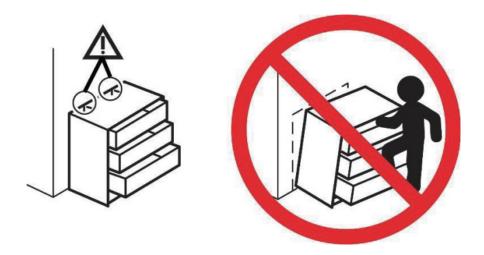

2-PERSON ASSEMBLY

Do not over tighten fixings.

Tighten all fixings until they are captivate.

Warning! Adult assembly required.
Warning! Not suitable for children under 3 years old.
Small parts. Choking hazards.

### **Important Safety Instructions**

Serious or fatal crushing injuries can occur from furniture tip-over. Use of tip-over restraints may only reduce but not eliminate the risk of tip-over. To help prevent tip-over:

- Place heaviest items in the bottom drawers.
- Unless specifically designed to accommodate, do not set TVs or other heavy objects on top of this product.
- Never allow children to climb or hang on drawers, doors or shelves.