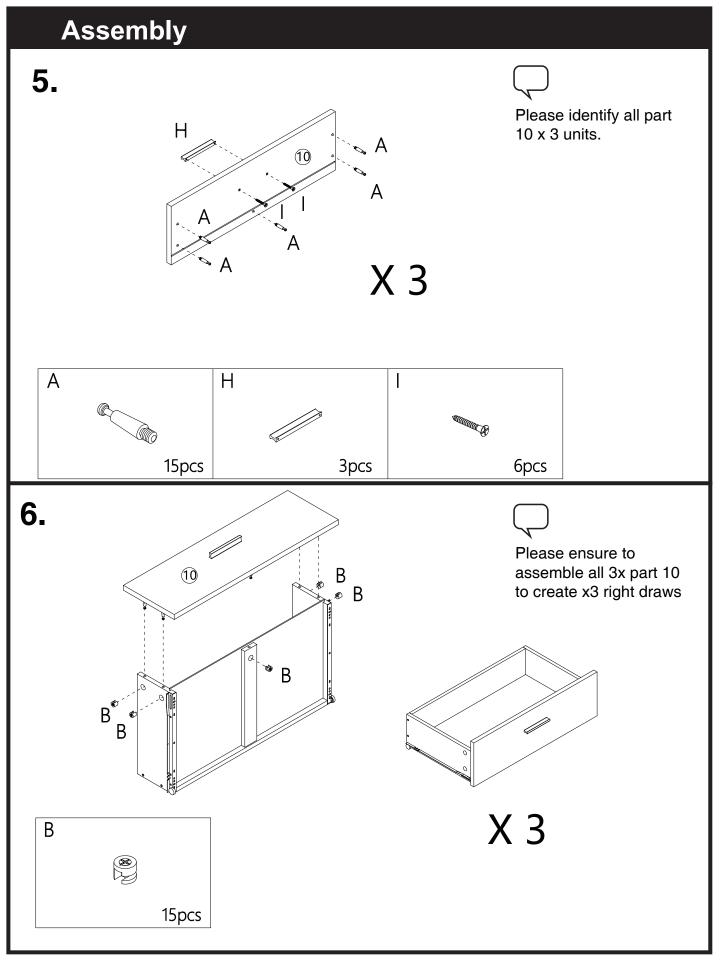

se ensure to place your product in a safe position in a room and away from other furniture children may be tempted to climb on such as windows, ceiling fans, curtains and cords.

#### Care and maintenance

- Please periodically check all things and re-tighten as necessary.
- To clean your item, please use a damp cloth and wipe clean.
- Never allow any kind of liquid to remain on your furniture.
- Absorption can cause wood to warp or finishes to delaminate.
- Please do not place hot items (e.g., hot drinks) directly onto the surface.
- Please do not drag and pull your furniture.

#### **Part Name** X 3 **X** 3 RIGHT DRAWS LEFT DRAWS



# SPECIAL TIPS FOR FITTING CAM-LOCKS AND QUICKFIT





"please follow the arrow direction to fix to part during assembly"

1.



D

30pcs

X 6

2.



X 6





#### 7.



# 8.



# 9. 🦵



# 10.



# Assembly В 6 3pcs L 7 (5) 3pcs 12. (5) В 7 3pcs

# Assembly 13. 6 6 **(5**) В Ć B 7 3pcs 3 C 3pcs 14. 8 3 8



**17.** 







21.





Please ensure to assemble part 9 x 3 left draws and part 10 x 3 right draws in correct orientation.