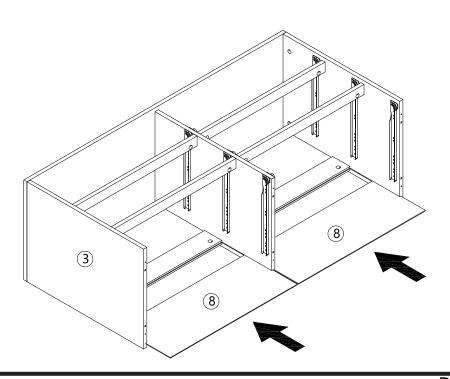

# Assembly 13. 6 6 **(5**) В Ć B 7 3pcs 3 C 3pcs 14. 8 3 8

**17.** 

21.

Please ensure to assemble part 9 x 3 left draws and part 10 x 3 right draws in correct orientation.