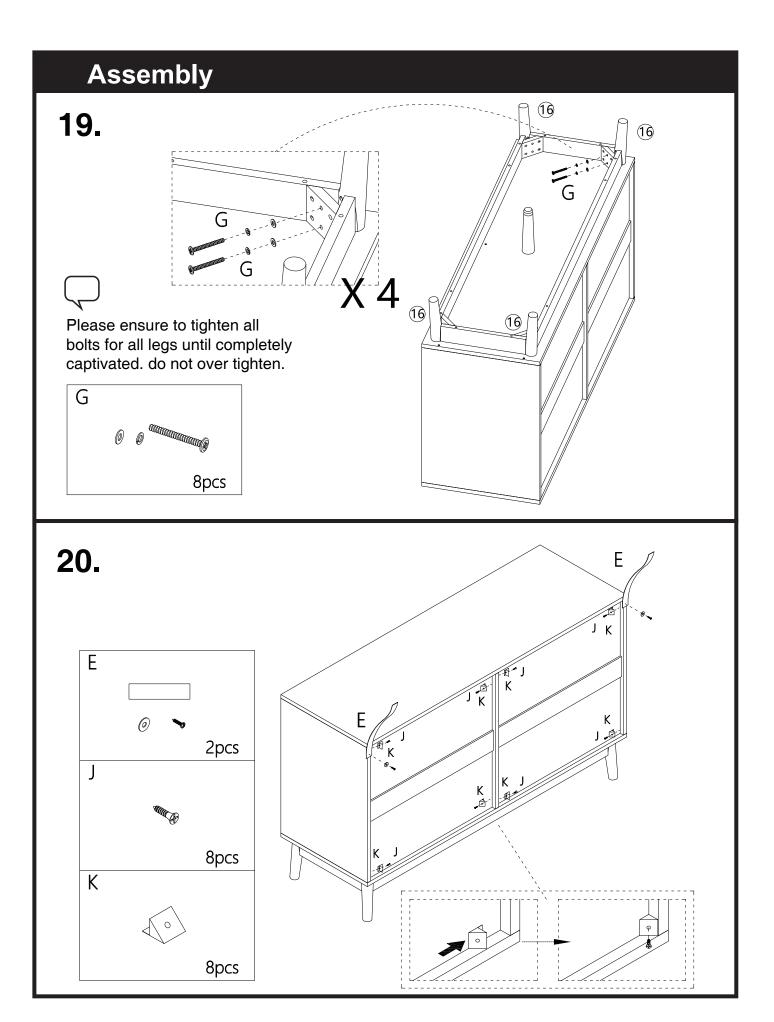

and cords.

#### Care and maintenance

- Please periodically check all things and re-tighten as necessary.
- To clean your item, please use a damp cloth and wipe clean.
- Never allow any kind of liquid to remain on your furniture.
- Absorption can cause wood to warp or finishes to delaminate.
- Please do not place hot items (e.g., hot drinks) directly onto the surface.
- Please do not drag and pull your furniture.

#### **Part Name** X 3 **X** 3 RIGHT DRAWS LEFT DRAWS



# SPECIAL TIPS FOR FITTING CAM-LOCKS AND QUICKFIT





"please follow the arrow direction to fix to part during assembly"

1.



D

30pcs

X 6

2.



X 6





#### 7.



# 8.



# 9. 🦵



# 10.



# Assembly В 6 3pcs L 7 (5) 3pcs 12. (5) В 7 3pcs

# Assembly 13. 6 6 **(5**) В Ć B 7 3pcs 3 C 3pcs 14. 8 3 8



**17.** 







21.





Please ensure to assemble part 9 x 3 left draws and part 10 x 3 right draws in correct orientation.