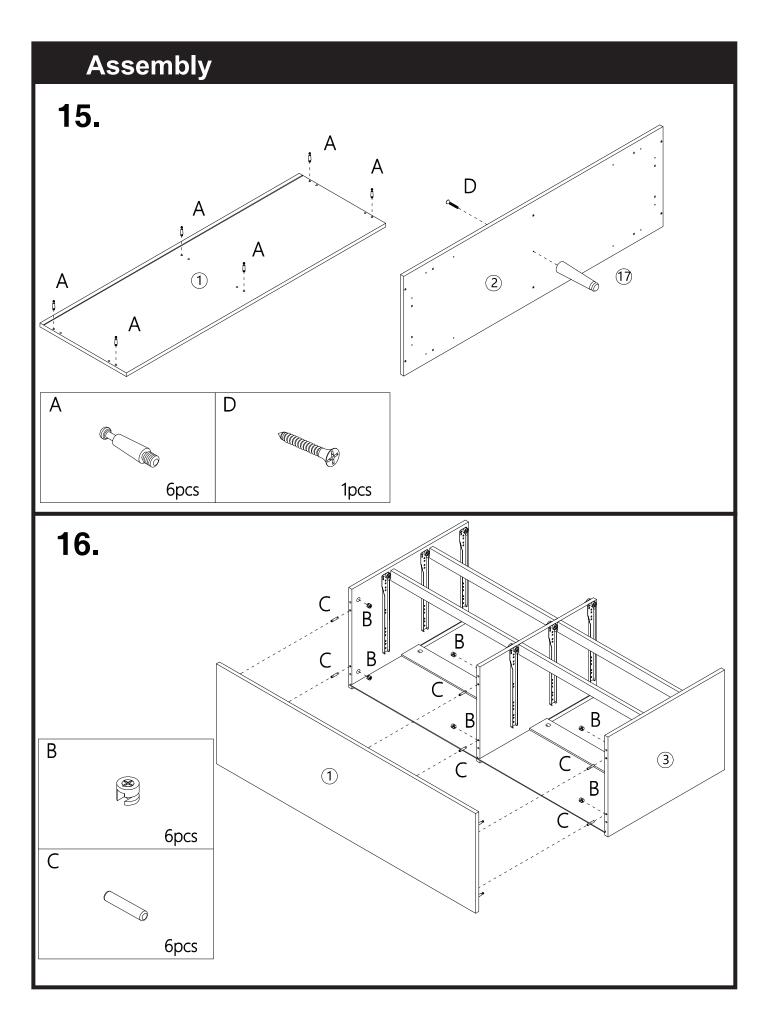

# Assembly 13. 6 6 **(5**) В Ć B 7 3pcs 3 C 3pcs 14. 8 3 8

**17.** 

21.

Please ensure to assemble part 9 x 3 left draws and part 10 x 3 right draws in correct orientation.