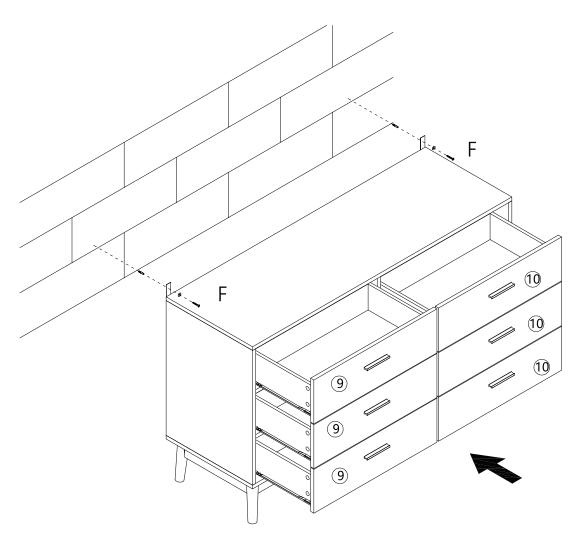

ds.

#### Care and maintenance

- Please periodically check all things and re-tighten as necessary.
- To clean your item, please use a damp cloth and wipe clean.
- Never allow any kind of liquid to remain on your furniture.
- Absorption can cause wood to warp or finishes to delaminate.
- Please do not place hot items (e.g., hot drinks) directly onto the surface.
- Please do not drag and pull your furniture.

#### **Part Name** X 3 **X** 3 RIGHT DRAWS LEFT DRAWS



# SPECIAL TIPS FOR FITTING CAM-LOCKS AND QUICKFIT





"please follow the arrow direction to fix to part during assembly"

1.



D

30pcs

X 6

2.



X 6





#### 7.



# 8.



# 9. 🦵



# 10.



# Assembly В 6 3pcs L 7 (5) 3pcs 12. (5) В 7 3pcs

# Assembly 13. 6 6 **(5**) В Ć B 7 3pcs 3 C 3pcs 14. 8 3 8



**17.** 







21.





Please ensure to assemble part 9 x 3 left draws and part 10 x 3 right draws in correct orientation.