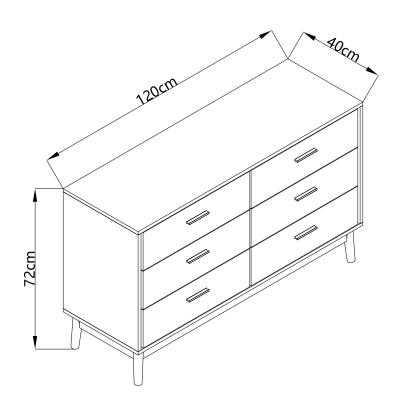

# Luella Lowboy 6 Drawer INSTRUCTION MANUAL

Max loading Top 20 kg and drawer 5 kg

This icon in assembly instructions indicates important notes that users should follow during assembly.

To reduce paper waste and protect the environment, less pages are used and printed on recycled paper.