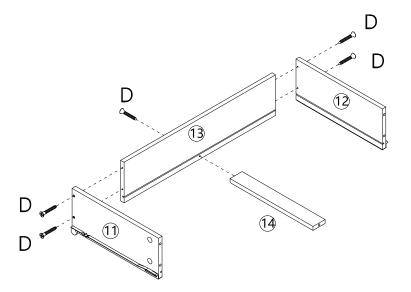

# Assembly В 6 3pcs L 7 (5) 3pcs 12. (5) В 7 3pcs

# Assembly 13. 6 6 **(5**) В Ć B 7 3pcs 3 C 3pcs 14. 8 3 8

**17.** 

21.

Please ensure to assemble part 9 x 3 left draws and part 10 x 3 right draws in correct orientation.